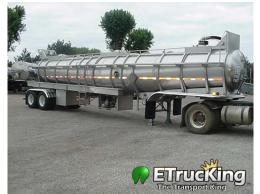

# 2015, Stainless Tank & Equipment, Chemical Transport, Tanker,

# Acid/Chemical, 11560, 316 SS, 6000 -----, New

#### Common

Title: 2015 STE 6000 Unit 11560

Condition: New

Trailer Mfr: Stainless Tank & Equipment

Year: 2015

Model / Type: Chemical Transport

# Dimensions, Capacity, & Weight

Compartment(s): 1

Capacity (Liq. Wgt.): 6000 gal L: 42 ft.

## Body

Trailer Composition: Stainless Steel

Tank Composition: 316 SS